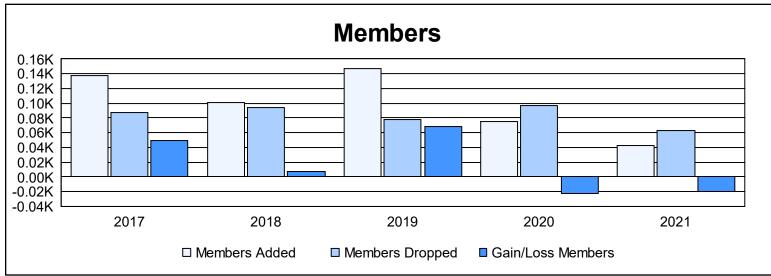

District 111NW As of June 2021 Cumulative

| Year      | New<br>Clubs | Dropped<br>Clubs | Gain/<br>Loss<br>Clubs | New<br>Members | Charter<br>Members | Reinstate<br>Members | Transfer<br>Members | Total<br>Member<br>Added | Total<br>Members<br>Dropped | Gain/<br>Loss<br>Members |
|-----------|--------------|------------------|------------------------|----------------|--------------------|----------------------|---------------------|--------------------------|-----------------------------|--------------------------|
| 2016-2017 | 1            | 0                | 1                      | 109            | 22                 | 1                    | 5                   | 137                      | 87                          | 50                       |
| 2017-2018 | 0            | 0                | 0                      | 95             | 0                  | 1                    | 5                   | 101                      | 94                          | 7                        |
| 2018-2019 | 2            | 0                | 2                      | 91             | 43                 | 2                    | 11                  | 147                      | 78                          | 69                       |
| 2019-2020 | 0            | 0                | 0                      | 67             | 0                  | 0                    | 8                   | 75                       | 97                          | -22                      |
| 2020-2021 | 0            | 0                | 0                      | 42             | 0                  | 1                    | 0                   | 43                       | 63                          | -20                      |
| Average   | 1            | 0                | 1                      | 81             | 13                 | 1                    | 6                   | 101                      | 84                          | 17                       |